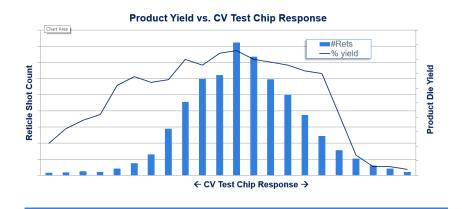

### Accelerate Time-to-Market By Up To 3 Months

The CV System provides differentiated parametric electrical data, and when combined with the Exensio® Analytics Platform, delivers actionable insights that significantly shorten design iterations and accelerates time-to-market by up to three months.

### A complete system for characterization

The CV System is the combination of high-density CV test chip layouts targeted to our proprietary pdFasTest® parallel parametric tester, producing data 100x faster than conventional test chip systems with automatic ingestion into the Exensio® Analytics Platform.