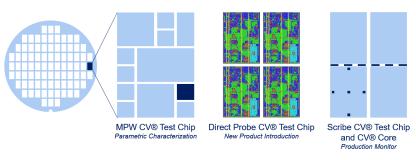

# CV System for Fabless Semiconductor Companies

- MPW (mass production wafer) CV provides the insight to uncover functional and parametric issues before mass production
- Direct Probe CV provides the insight to find functional and parametric issues during NPI (new product introduction)
- Scribe CV and CV Core IP provides monitoring and rapid diagnosis capability to achieve high-quality mass production at optimized cost